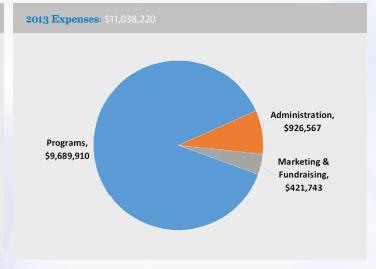

### 2013 at a GLANCE

8,649 patients were provided 34,653 primary care visits

## **About our Patients**

- 76% were living at or below 200% of Federal poverty level
- 25% were homeless

Waikiki Health also wants to recognize countless other donors who wish to remain anonymous.

List of donors and supporters from January 1, 2013 – December 31, 2013.