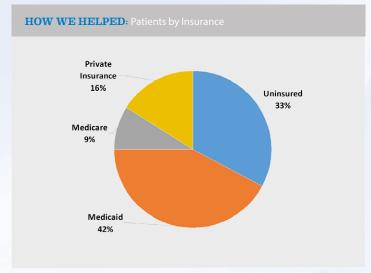

## **About our Patients**

- 76% were living at or below 200% of Federal poverty level
- 25% were homeless

Waikiki Health also wants to recognize countless other donors who wish to remain anonymous.

List of donors and supporters from January 1, 2013 – December 31, 2013.