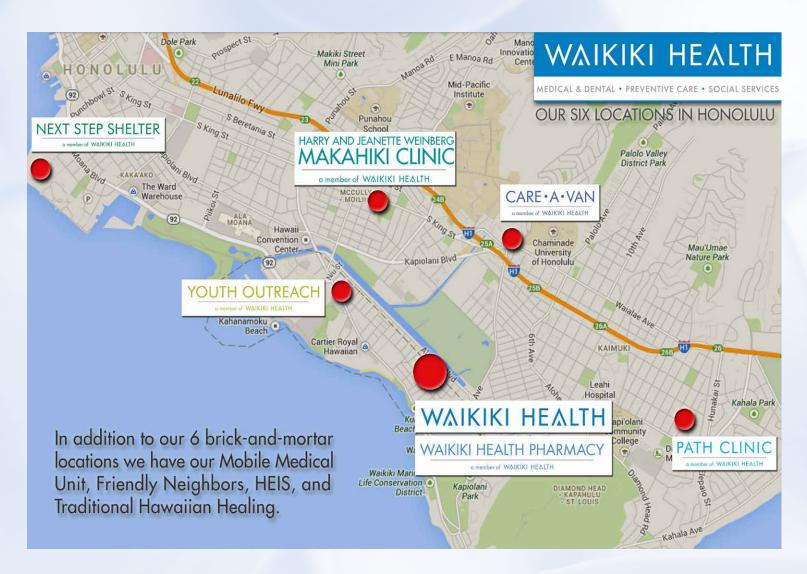

## 2013 Growth and Achievement

Ohua Clinic & Pharmacy The agency's primary and largest clinic – despite having 15 exam rooms – was overcrowded and not able to accommodate everyone who turned to us for care in 2013. When Makahiki Clinic opened in early 2014, we could refer patients to the new site and our flagship clinic once again was able to provide quality care in a timely manner.

Makahiki Medical and Dental Clinic Preparations to establish our newest site was a top priority in 2013. Please see page 5 for more details.

**Care-A-Van** Our outreach program targeting homeless families and individuals added a medical provider at its primary care clinic, and opened the clinic to the general community to increase access to affordable, quality care. The clinic now takes appointments in addition to offering drop-in health services. Core services include client assessments, case management, family and lifestyle counseling, food supplies, clothing, mail service, and other services.

Youth Outreach (YO) Homeless youth, age 21 and under, are offered medical and social services in a highly supportive environment. In 2013, YO increased its Job Training Program and GED Preparatory Program; established Kupu Community U internships for YO clients, and significantly upgraded the YO facility.

PATH Clinic Our women's clinic provides a welcoming, non-judgmental environment for pregnant and parenting women with a history of addiction; also women who are homeless, or marginalized for other reasons. In 2013, the program introduced premature birth risk-reduction education and services, and a family literacy program – both launched with grant support.

**Next Step Shelter** In 2013, Waikiki Health's emergency/transitional shelter shortened the wait time for prospective clients to enter the shelter; created personalized housing plans for clients; and helped clients transition more quickly into housing. The program also expanded its ongoing, successful job training, counseling and placement programs.

Friendly Neighbors Community volunteers provide social support for kupuna living in Waikiki, offering friendly visits, reassurance phone calls, light meal preparation, chores around the house and other assistance. In 2013, the program began using social media to recruit additional volunteers and increased volunteer appreciation activities. The program also strengthened relationships with educational institutions to link college students with kupuna.

**HEIS (HIV/HCV Early Intervention Services)** Our HEIS community outreach program provides services at substance abuse treatment programs on Oahu, Hawaii, Maui and Kauai. In 2013, HEIS expanded its services to four additional substance abuse treatment programs. HEIS staff connect high-risk clients to medical care; offer free HIV/HCV testing; HIV, HCV, STD and smoking prevention education; and medical case management.