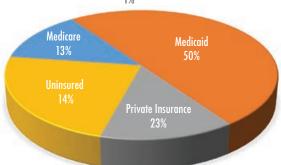

### How We Helped

| Types of service        | Number of visits |
|-------------------------|------------------|
| Medical                 | 28,221           |
| Dental                  | 4,245            |
| Mental health           | 7,035            |
| Vision                  | 840              |
| Substance abuse         | 2,481            |
| Native Hawaiian Healing | 728              |
| Other medical           | 2,169            |
| Health education        | 1,473            |
| Community health        | 1,015            |
| Nutritionist            | 696              |
| Total patient visits    | 53,404           |