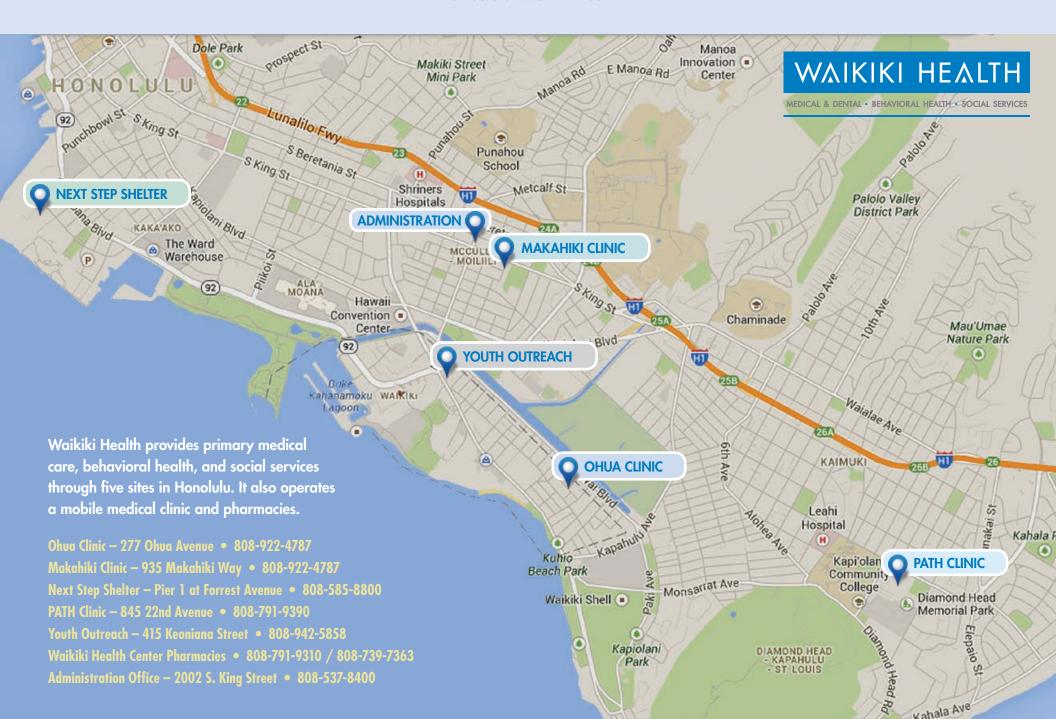

**Ohua Clinic** provides Waikiki Health's most comprehensive services at one facility. Services include primary and preventive medical care, integrated behavioral health, HIV/Hepatitis C early intervention services, obstetrics/gynecology, optometry, substance abuse treatment, tobacco cessation, medical nutrition therapy, chronic disease management, pharmacy services, Native Hawaiian Healing and medicallegal services. Special emphasis is placed on reaching underserved populations, including those who are uninsured, homeless, or living at or below poverty level. (277 Ohua Avenue in Waikiki, 808-922-4787)

Harry and Jeanette Weinberg Makahiki Clinic is Waikiki Health's largest primary care clinic, with a total of 19 medical exam rooms. Makahiki Clinic also houses a Dental Clinic with 7 dental operatories; pharmacy; and offers optometry services; tobacco cessation; and behavioral health.

(935 Makahiki Way in McCully-Moiliili, 808-922-4787)

**PATH Clinic,** situated on the campus of Salvation Army Family Treatment Services (SAFTS) in Kaimuki, targets pregnant and parenting women with addiction challenges. Services include Ob/Gyn care, tobacco cessation, Movin' Moms exercise sessions for new mothers and infants up to six months of age, and other services. (845 22nd Avenue in Kaimuki, 808-791-9390)

**Next Step Shelter** provides housing case management, financial literacy classes, job training, and other assistance. Next Step targets chronically homeless individuals, including those with mental illness and/or substance use issues; veterans; elderly; individuals with HIV/AIDS; and others with chronic conditions. (Pier 1 off Forrest Avenue in Kakaako, 808-585-8800)

**Youth Outreach (YO!)** offers medical and social services together with nonjudgmental support to homeless and at-risk youth. Services include meals, clothing, shelter assistance, crisis counseling, case management, tobacco cessation, job training, educational programs, and laundry/hygiene facilities. The YO! Clinic (serving youth age 14 and older) offers primary medical care, health education, family planning, and STI/HIV testing and screening. YO! is operated by Waikiki Health and Hale Kipa, a youth social services agency. (415 Keoniana Street in Waikiki, 808-942-5858)

**Care-A-Van (Mobile Medical Clinic)** is utilized to increase access to medical care and therapy, serving clients at substance abuse treatment programs operated by Salvation Army and Hina Mauka.

**Executive Offices** are located at the Ohua Clinic; and the **Administrative Offices**, including Human Resources, Finance, Patient Billing, High Risk Services, Emergency Operations & Community Wellness, Call Center, Marketing & Development, and IT Support, are located at 2002 S. King Street, Suite 200.