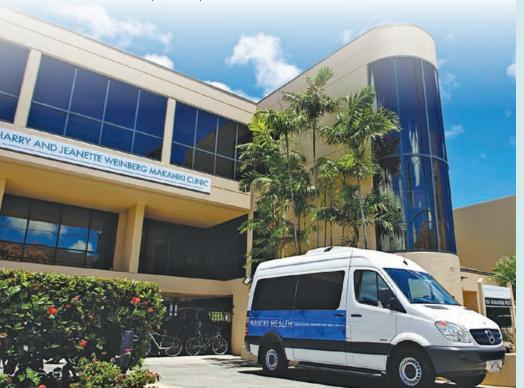

### **Increasing Access to Care**

Clinic expansion: Renovations at Waikiki Health's Harry & Jeanette Weinberg Makahiki Clinic in McCully-Moiliili – which more than doubled the site's medical exam rooms from 8 to 19 and added other patient service areas – resulted in the facility becoming Waikiki Health's largest primary care clinic, able to accommodate more patients than the Ohua Clinic in Waikiki. Makahiki Clinic houses medical and dental clinics, and offers minor surgery, optometry services, a pharmacy, tobacco cessation and behavioral health counseling.

Harry and Jeanette Weinberg Makahiki Clinic is Waikiki Health's largest primary care clinic, with a total of 19 medical exam rooms. Makahiki Clinic also houses a Dental Clinic with 7 dental operatories; pharmacy; and offers optometry services; tobacco cessation; and behavioral health.