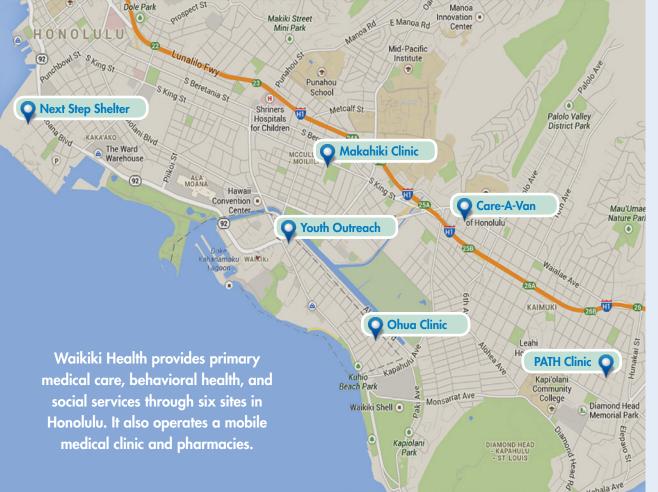

## Waikiki Health Sites and Programs

Waikiki Health's primary care clinics and program sites offer affordable, high quality care in culturally-competent, welcoming settings.

Ohua Clinic, (277 Ohua Avenue in Waikiki, 808-922-4787), provides comprehensive, patient-centered care targeting underserved populations. Services include primary and preventive medical care, behavioral health, substance abuse treatment, medical nutrition therapy, HIV and Hepatitis C primary and preventive care, optometry services, tobacco cessation, chronic disease management, pharmacy services (808-791-9310), traditional Hawaiian healing and related social services. Education and Counseling Services is situated next to Ohua Clinic and provides our patients with integrated, team-based care coordination to improve health outcomes.

Harry and Jeanette Weinberg Makahiki Clinic, (935 Makahiki Way in McCully-Moiliili, 808-922-4787), houses a Medical Clinic, Behavioral Health Services, Dental Clinic (808-739-7346), and on-site Pharmacy (808-739-7363).

PATH Clinic, (845 22nd Avenue in Kaimuki, 808-791-9390), our women's clinic, provides obstetric/gynecological care, primary medical care, case management and educational activities to assist pregnant and parenting women with a history of substance use issues. Many patients are homeless and/or have been incarcerated. Our patients share the goals of delivering full-term, healthy birth weight babies; and learning parenting skills.

Next Step Shelter, (Pier 1 off Forrest Avenue in Kakaako, 808-585-8800), serves families, couples and individuals. The program is designed to expedite our homeless clients' transition to permanent housing. Services include job training, counseling and placement; financial literacy classes; and other support. Medical and behavioral health referrals are provided to Ohua Clinic and other appropriate Waikiki Health resource sites

Care-A-Van, (3020 Waialae Avenue in Kaimuki, 808-922-4790), provides a continuum of care to homeless families and individuals at its drop-in center and clinic and through mobile medical outreach. Services include primary medical care; assistance signing up for entitlement programs, obtaining personal documents, and filling out housing applications; shelter assistance; substance abuse and mental health counseling; mailbox and message services; emergency food and clothing, and other safety net services. The Care-A-Van Clinic is open to the general public. Care-A-Van

Mobile Outreach utilizes a Mobile Medical Clinic (with a private exam room) along with several medically-equipped vans to care for those who are homeless wherever they are situated – under bridges, in parks, at bus stops, and other locations across Oahu.

Youth Outreach (YO!), (415 Keoniana Street in Waikiki, 808-942-5858), is the only resource in Oahu providing homeless teenagers and young adults with comprehensive medical and social services combined with caring support. YO! offers nutritious meals, shelter assistance, and health care through the on-site Teen Medical Clinic. YO! also offers job training and GED preparatory programs to help empower homeless youth to gain job skills, secure jobs, and transition to permanent housing. YO! is jointly operated by Waikiki Health and Hale Kipa, a youth social services agency.